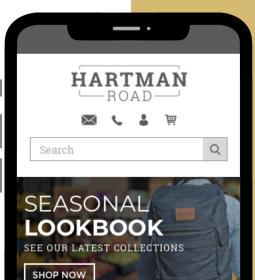

# RESPONSIVE DESIGN

Basic principles for responsive design:

- ✓ No edge-to-edge text
- ✓ Adjacent images should stack
- $\checkmark$  All headline and body copy should wrap
- ✓ Floating images can be hidden at XSVP

#### **Contact Information** Background should remain white with gray inactive icons and logo

#### Hero Image

Should maintain image aspect ratio, requires at least 50% dark overlay for text legibility

#### Body Copy

Subtitle copy can drop as low as 8px, but the body copy should not drop below 12px