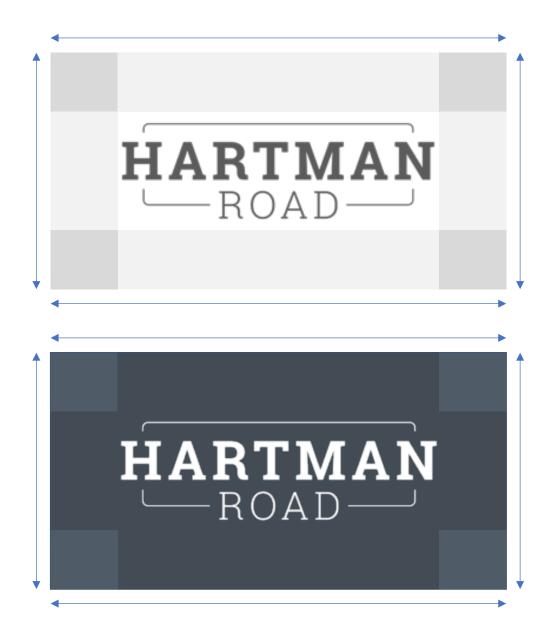

### LOGO TREATMENTS

The primary color is the Hartman Road charcoal gray as seen in the logo. The logo should only exist in the charcoal gray on white or the white logo on a dark background.

Logo should not be shortened or altered in any way.

# RESPONSIVE DESIGN

Basic principles for responsive design:

- ✓ No edge-to-edge text
- ✓ Adjacent images should stack
- $\checkmark$  All headline and body copy should wrap
- ✓ Floating images can be hidden at XSVP

#### **Contact Information** Background should remain white with gray inactive icons and logo

#### Hero Image

Should maintain image aspect ratio, requires at least 50% dark overlay for text legibility

#### Body Copy

Subtitle copy can drop as low as 8px, but the body copy should not drop below 12px