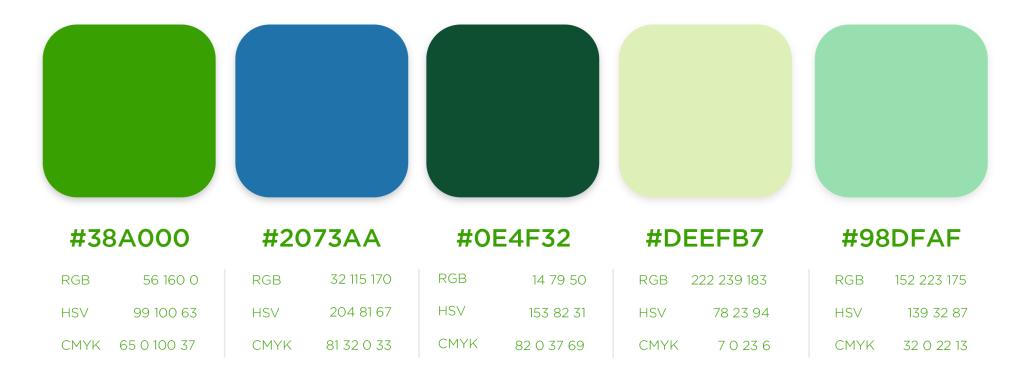

#### COLORS

Inspired by the simplistic clean of basic greens and blues, we used cool colors to convey a sense of serenity and nature that is often associated with peaceful travel. Synonymously, green represents new beginnings and growth – two of our main objectives for our users.